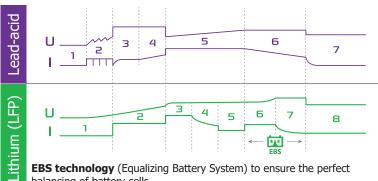

**EBS technology** (Equalizing Battery System) to ensure the perfect balancing of battery cells.

Specific 7 step charging curve for each battery technology. Can be safely left connected without supervision.

Specific charging curve in 8 steps without supervision.

**«UVP\* Wake up» function:** reactivates a battery in protection after a deep discharge and automatically starts the

\*UVP: Under Voltage Protection